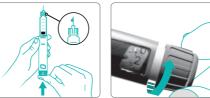

**Easy injection** in three steps

#### Simple operation

It is easy for beginners to use, eliminating the need for professional guidance.

1、Preparation

2. Dose regulation

3. Injection

- · Highly customizable: appearance, color, dosage, scale customizable.
- Current smallest is 0.75 units (0.0075mL) and the injection range covers 60 / 74 / 80 units; can develop according to different indications.
- Pressing force: 80 units <15N, 60 units <8N, accurate dosage, professional R&D team and data validation information support.
- Successfully obtained Class II medical device license; CE MDR, FDA (510k) has been submitted for review.
- Used for long-term injection of insulin and other drugs.