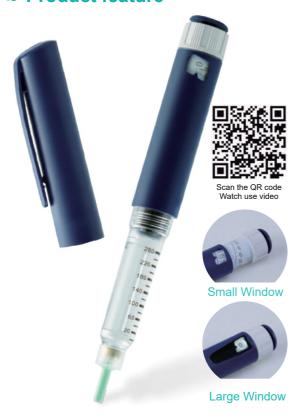

#### Product feature

#### Simple operation

It is easy for beginners to use, eliminating the need for professional guidance.

1、Preparation

2. Dose regulation

3. Injection

- · Highly customizable: appearance, color, dosage, scale customizable.
- Current smallest is 0.75 units (0.0075mL) and the injection range covers 60 / 74 / 80 units; can develop according to different indications.
- Pressing force: 80 units <15N, 60 units <8N, accurate dosage, professional R&D team and data validation information support.
- Successfully obtained Class II medical device license; CE MDR, FDA (510k) has been submitted for review.
- Used for long-term injection of insulin and other drugs.