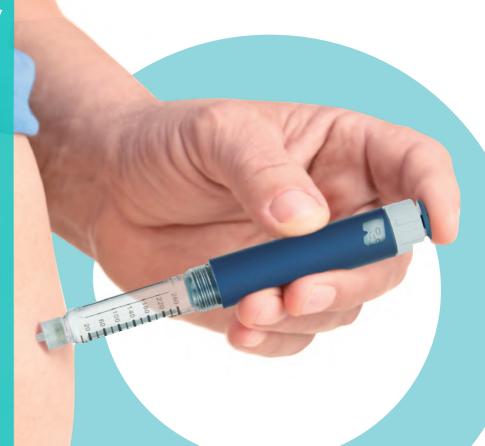

**Easy injection** in three steps

#### Simple operation

It is easy for beginners to use, eliminating the need for professional guidance.

1、Preparation

2. Dose regulation

3. Injection

- · Highly customizable: appearance, color, dosage, scale customizable.
- Current smallest is 0.75 units (0.0075mL) and the injection range covers 60 / 74 / 80 units; can develop according to different indications.
- Pressing force: 80 units <15N, 60 units <8N, accurate dosage, professional R&D team and data validation information support.
- Successfully obtained Class II medical device license; CE MDR, FDA (510k) has been submitted for review.
- Used for long-term injection of insulin and other drugs.