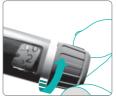

**Easy injection** in three steps

#### Simple operation

It is easy for beginners to use, eliminating the need for professional guidance.

1、Preparation

2. Dose regulation

3. Injection

- · Highly customizable: appearance, color, dosage, scale customizable.
- Current smallest is 0.75 units (0.0075mL) and the injection range covers 60 / 74 / 80 units; can develop according to different indications.
- Pressing force: 80 units <15N, 60 units <8N, accurate dosage, professional R&D team and data validation information support.
- Successfully obtained Class II medical device license; CE MDR, FDA (510k) has been submitted for review.
- Used for long-term injection of insulin and other drugs.