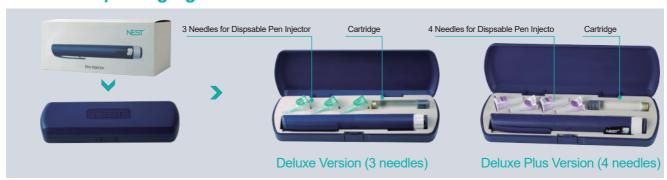

c analgesia, anesthesia and sedation.



**Easy injection** in three steps









#### Product feature



#### Simple operation

It is easy for beginners to use, eliminating the need for professional guidance.







1、Preparation

2. Dose regulation

3. Injection

- · Highly customizable: appearance, color, dosage, scale customizable.
- Current smallest is 0.75 units (0.0075mL) and the injection range covers 60 / 74 / 80 units; can develop according to different indications.
- Pressing force: 80 units <15N, 60 units <8N, accurate dosage, professional R&D team and data validation information support.
- Successfully obtained Class II medical device license; CE MDR, FDA (510k) has been submitted for review.
- Used for long-term injection of insulin and other drugs.

### Product packaging



### Reusable Pen Injector Customization Solution

| Product Name             | Max.<br>Single Dose | For<br>Cartridge | Min.<br>Single Dose | Usual Dose              | Usual<br>Scale Units | Applicative Drug                                                             |
|--------------------------|---------------------|------------------|---------------------|-------------------------|----------------------|------------------------------------------------------------------------------|
| Reusable Pen<br>Injector | 60U                 | 3mL              | 0.01mL              | 0-1-260 even number     | ΙU                   | Insulin Aspart series                                                        |
|                          | 60U                 | 3mL              | 0.0075mL