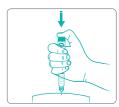

**Easy injection** in three steps

#### Simple operation

It is easy for beginners to use, eliminating the need for professional guidance.

1、Preparation

2. Dose regulation

3. Injection

- · Highly customizable: appearance, color, dosage, scale customizable.
- Current smallest is 0.75 units (0.0075mL) and the injection range covers 60 / 74 / 80 units; can develop according to different indications.
- Pressing force: 80 units <15N, 60 units <8N, accurate dosage, professional R&D team and data validation information support.
- Successfully obtained Class II medical device license; CE MDR, FDA (510k) has been submitted for review.
- Used for long-term injection of insulin and other drugs.