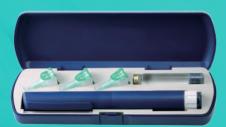

## **NEST**









# Reusable **Pen Injector**



medicine injection device that contain liquid medicine solution with a syringe. The Liquid medicine medication is placed in the pen in a cartridge, eliminating the need to extract medication, simply remove the pen cap, adjust the dial to the desired dose, and then

In addition to the common insulin injection, NEST Pen Injector can also be used for growth hormone, antibiotics, interferon, beauty drugs, anti-biochemical first aid, hemostasis and pain, heart disease first aid, detoxification, antipyretic analgesia, anesthesia and sedation.



**Easy injection** in three steps









#### Product feature



#### Simple operation

It is easy for beginners to use, eliminating the need for professional guidance.







1、Preparation

2. Dose regulation

3. Injection

- · Highly customizable: